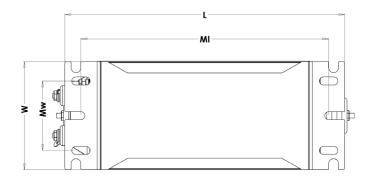

| Specifications |                     |       |    |         |       |         |       |       |       |       |      |  |
|----------------|---------------------|-------|----|---------|-------|---------|-------|-------|-------|-------|------|--|
|                | Catalogue Secondary |       |    | Primary | Input | Housing |       |       |       |       | Wt.  |  |
|                | Number              | Volts | mA | V.A.    | Amps  | L       | W     | Н     | MI    | Mw    | Lbs. |  |
| 30 mA          | 101530BPX120R       | 15 KV | 30 | 450     | 3.75  | 10.88"  | 4.20" | 5.30" | 9.62" | 2.71" | 20   |  |
|                | 5930CPX120R         | 9 KV  | 30 | 270     | 2.25  | 10.03"  | 3.69" | 3.92" | 9.06" | 2.99" | 12   |  |

MI = Mounting Length Mw = Mounting Width L = Overall Length W = Overall Width