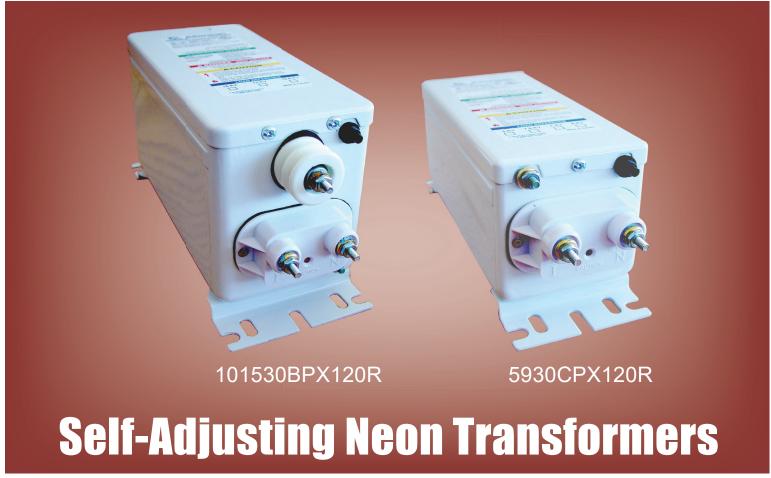

| Specifications |                     |       |    |         |       |         |       |       |       |       |      |  |
|----------------|---------------------|-------|----|---------|-------|---------|-------|-------|-------|-------|------|--|
|                | Catalogue Secondary |       |    | Primary | Input | Housing |       |       |       |       | Wt.  |  |
|                | Number              | Volts | mA | V.A.    | Amps  | L       | W     | Н     | MI    | Mw    | Lbs. |  |
| 30 mA          | 101530BPX120R       | 15 KV | 30 | 450     | 3.75  | 10.88"  | 4.20" | 5.30" | 9.62" | 2.71" | 20   |  |
|                | 5930CPX120R         | 9 KV  | 30 | 270     | 2.25  | 10.03"  | 3.69" | 3.92" | 9.06" | 2.99" | 12   |  |