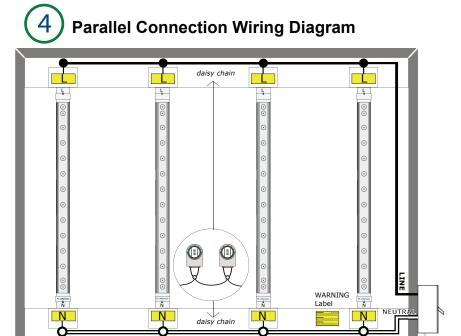

IMPORTANT: There should be NO Power ever to the lampholders for any reason during installation!

AC Primary Voltage: 347V

**Step Two:** remove all of the HO Lamps and Ballasts and dispose of them in accordance to local regulations. Do NOT disconnect existing wires from the lampholder terminals as you will need them again in step four.

**Step Three:** install each SpeedLamp into the lampholders by inserting one end into the "spring lampholder" then compressing the spring enough to swing the lamp to the opposite end and into the fixed lampholder.