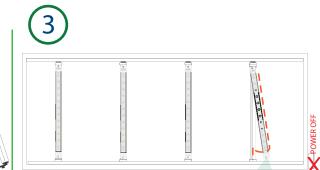

**Step Four:** re-wire the HOF lampholders. Ensure all lamps are oriented in a consistent manner, such that all sides of the lamp that are marked "LINE (L)" are connected into lampholders on the same side of the sign box and the "NEUTRAL (N)" sides are connected on the opposite side.

# Allanson

**Step Five:** Apply the yellow safety sticker, provided in the package, where directly visible (i.e. near the switch or on the raceway).

P.1