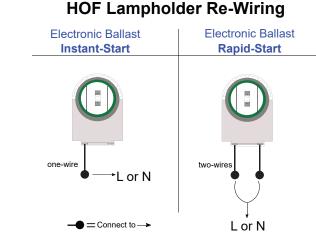

**Step Four:** re-wire the HOF lampholders. Ensure all lamps are oriented in a consistent manner, such that all sides of the lamp that are marked "LINE (L)" are connected into lampholders on the same side of the sign box and the "NEUTRAL (N)" sides are connected on the opposite side.