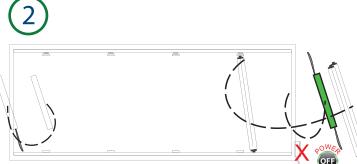

**Step Three:** install each SpeedLamp into the lampholders by inserting one end into the "spring lampholder" then compressing the spring enough to swing the lamp to the opposite end and into the fixed lampholder.