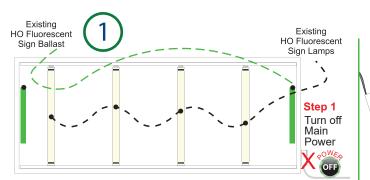

**Step One:** turn off main power to the sign or sign's branch circuit. In the event that there is no Disconnect Switch one should be added to meet code. Ensure proper grounding is bonded to the sign enclosure.

IMPORTANT: There should be NO Power ever to the lampholders for any reason during installation!

AC Primary Voltage: 347V

**Step Two:** remove all of the HO Lamps and Ballasts and dispose of them in accordance to local regulations. Do NOT disconnect existing wires from the lampholder terminals as you will need them again in step four.