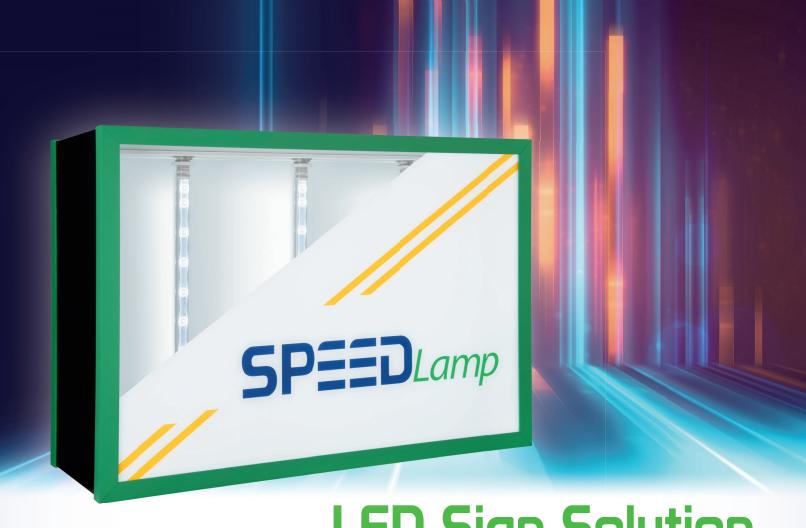

# LED Sign Solution

## Quality lamp installation with SPEED

Designed to get you in and out, SpeedLamp delivers uniform light and energy savings you can count on.

Tried | Trusted | True

#### SPEED

Built-in LED driver reduces the cost and time spent on installations for retrofits and new build signs.

No external power supplies are required, making SpeedLamp a complete, quick, and easy

**SPEED**Lamp

'in-and-out' LED sign solution.