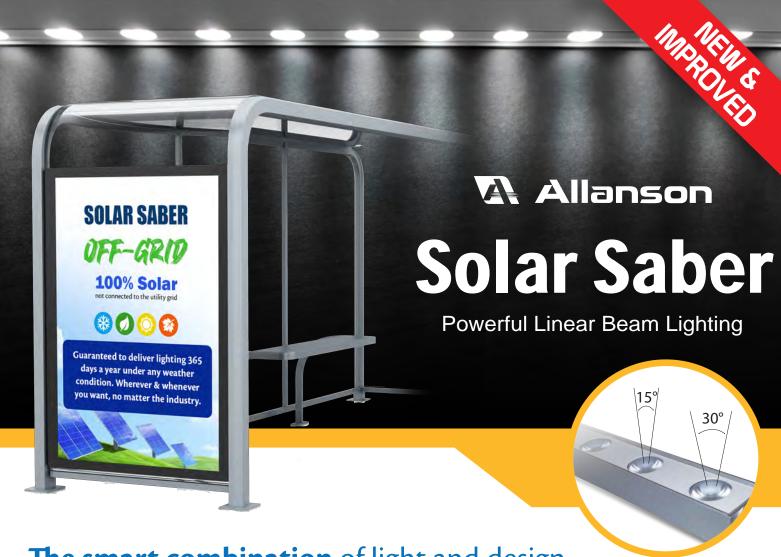

The smart combination of light and design.

Allanson's Solar Saber is designed to be the ideal solution for **off-grid lighting** applications. Thanks to two distinctive beam angles, the light is distributed uniformly, providing greater surface area coverage with farther light projection for optimal results. Its waterproof housing along with utilizing renewable energy from the sun, makes Allanson's Solar Saber an eco-friendly solution that will illuminate your sign from dusk to dawn – maximizing efficiency no matter the season.

## **Benefits & Features:**

- Off-grid solar technology
- Two distinctive beam angles
- Waterproof housing
- No hot spots (consistent lumination)
- No carbon or pollution generated

Allanson Solar Saber is sold individually & works in conjunction with the following components; Solar Panel, Inverter and Deep Cycle Batteries.

## **Eco-friendly. Performance driven.**

## **SOLAR SABER**