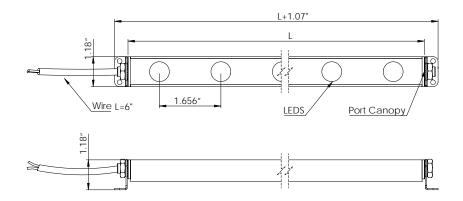

## APS2-68CW-3015

| Input Voltage      | 24V                   |
|--------------------|-----------------------|
| Wattage            | 8.64W                 |
| Lumens             | 1320                  |
| Temperature        | 6300K                 |
| Length             | 62"                   |
| Ingress Protection | Wet-dry-damp location |

- Safe and efficient 24V LED Fixture
- IP 67 outdoor rated
- Wet location rated exterior mounting capability
- Improved brightness (40% more than first generation)
- 15° & 30° beam angles with dimmable light output
- Operating temperature: -30°C to +50°C (-22°F to +122°F)
- Pre-assembled adjustable mounting hardware
- Excellent heat dissipation with extruded aluminum casing