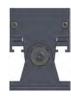

- Safe and efficient 24V LED Fixture
- IP 67 outdoor rated
- Wet location rated exterior mounting capability
- Improved brightness (40% more than first generation)
- 15° & 30° beam angles with dimmable light output
- Operating temperature: -30°C to +50°C (-22°F to +122°F)
- Pre-assembled adjustable mounting hardware
- Excellent heat dissipation with extruded aluminum casing

Rotation flexibility for multiple angle adjustments to fit custom applications.

Not looking for a solar lighting solution? Check out Allanson's LED Saber2 products.