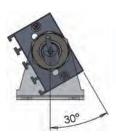

- Safe and efficient 24V LED Fixture
- IP 67 outdoor rated
- Wet location rated exterior mounting capability
- Improved brightness (40% more than first generation)
- 15° & 30° beam angles with dimmable light output
- Operating temperature: -30°C to +50°C (-22°F to +122°F)
- Pre-assembled adjustable mounting hardware
- Excellent heat dissipation with extruded aluminum casing

Rotation flexibility for multiple angle adjustments to fit custom applications.

Not looking for a solar lighting solution? Check out Allanson's LED Saber2 products.