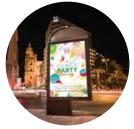

deal solution for **off-grid lighting** applications. Thanks to two distinctive beam angles, the light is distributed uniformly, providing greater surface area coverage with farther light projection for optimal results. Its waterproof housing along with utilizing renewable energy from the sun, makes Allanson's Solar Saber an eco-friendly solution that will illuminate your sign from dusk to dawn – maximizing efficiency no matter the season.

## **Benefits & Features:**

- Off-grid solar technology
- Two distinctive beam angles
- Waterproof housing
- No hot spots (consistent lumination)
- No carbon or pollution generated

Allanson Solar Saber is sold individually & works in conjunction with the following components; Solar Panel, Inverter and Deep Cycle Batteries.







Roadside Billboards



Street Billboards

## **Eco-friendly. Performance driven.**













## **SOLAR SABER**

## APS2-68CW-3015

| Input Voltage      | 24V                   |
|--------------------|-----------------------|
| Wattage            | 8.64W                 |
| Lumens             | 1320                  |
| Temperature        | 6300K                 |
| Length             | 62"                   |
| Ingress Protection | Wet-dry-damp location |

- Safe and efficient 24V LED Fixture
- IP 67 outdoor rated
- Wet location rated exterior mounting capability
- Improved brightness (40% more than first generation)
- 15° & 30° beam angles with dimmable light output
- Operating temperature: -30°C to +50°C (-22°F to +122°F)
- Pre-assembled adjustable mounting hardware
- Excellent heat dissipation with extr