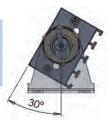

- Safe and efficient 24V LED Fixture
- IP 67 outdoor rated
- Wet location rated exterior mounting capability
- Improved brightness (40% more than first generation)
- 15° & 30° beam angles with dimmable light output
- Operating temperature: -30°C to +50°C (-22°F to +122°F)
- Pre-assembled adjustable mounting hardware
- Excellent heat dissipation with extruded aluminum casing

Rotation flexibility for multiple angle adjustments to fit custom applications.

Not looking for a solar lighting solution? Check out Allanson's LED Saber2 products.