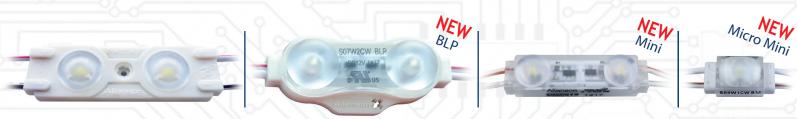

## Lighting Solutions (Carp. 1997)

Populating Channel Letters and Cabinet Sign Boxes just got more exciting with introduction of our NEW Low Profile, Mini, and Micro Mini Modules to the Logenz family of LED solutions!

- Balanced and uniform illumination
- Fast and easy installation
- Excellent module efficacy
- Fewer Modules required for lower installation cost
- Consistent color
- RoHs compliant
- UL recognized

- Products can be used in dry/damp and wet locations (Not suitable for submersed applications) IP67
- Available in the following options:
  - White (6500K) 0.5W, 0.75W and 1W
  - White (5000K) 1W White (7000K) 0.75W & 1W
  - Red, Orange 0.5W and 1W Blue 0.5W Green 1W
  - Low Profile (BLP) White (6500K) 0.75W
  - NEW Mini Modules White (6500K) 0.3W
  - NEW Micro Mini Modules White (6500K) and Red 0.36W