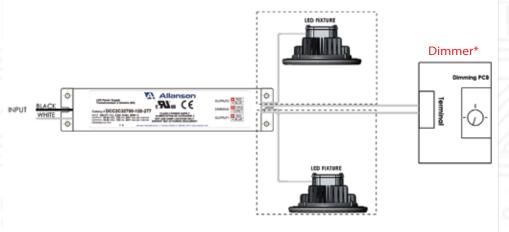

### Wiring Diamgram and Dimensions

\* Order Dimmer Part #26-003 with the Dimming Power Supply (DCC2C32700-120-277).