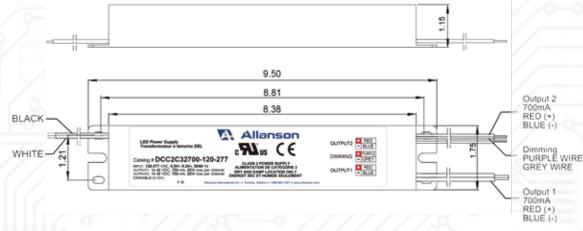

## DCC2C32700-120-277

**Dimming** 

9.50" x 1.75" x 1.15"

Power Factor: HPF >90%
Output Constant Current: 700mA / circuit

Size (LxWxH):

Max. Ambient Operating

Temperature: 40°C

Certifications: UL recognized

### Wiring Diamgram and Dimensions

\* Order Dimmer Part #26-003 with the Dimming Power Supply (DCC2C32700-120-277).