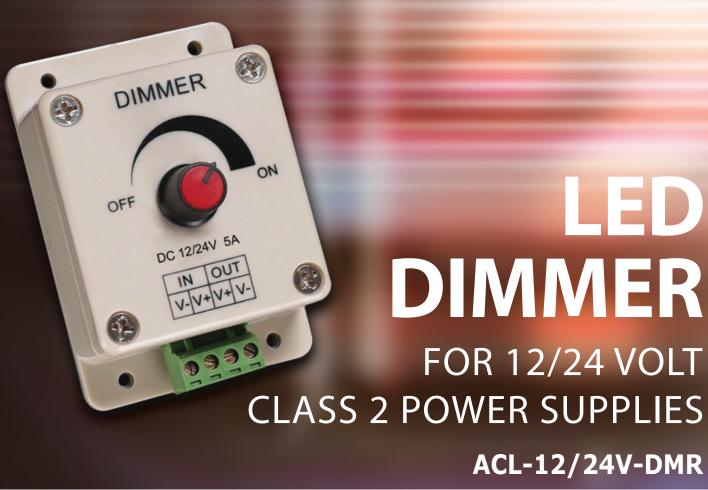

## **StormTight LED Dimmer**

- Manual 0 to 100% brightness adjustment
- Compatible with all 12V and 24V Constant Voltage DC power supplies
- Eliminates current surges and maintains the life of LED's
- Can dim up to 5 Amp load (CV125-120)\*\*
- 12V and 24V LED modules can be dimmed by using this Dimmer\*

**DIMMER-07-18** 

Stiopm III

- Convenient 4 wire plug in terminal block
- Simple one piece design

\*See back for exceptions

## **StormTight LED Dimmer**

\*Allanson LED Dimmer (PWM) will dim all 12V and 24V LED Modules, except for the 1 Watt (ACLW-CW-1W) and 3 Watt (ACLW-CW-3W) modules, and the LED Saber.

\*\*Allanson LED modules are recommended to be connected in parallel for best dimming results.