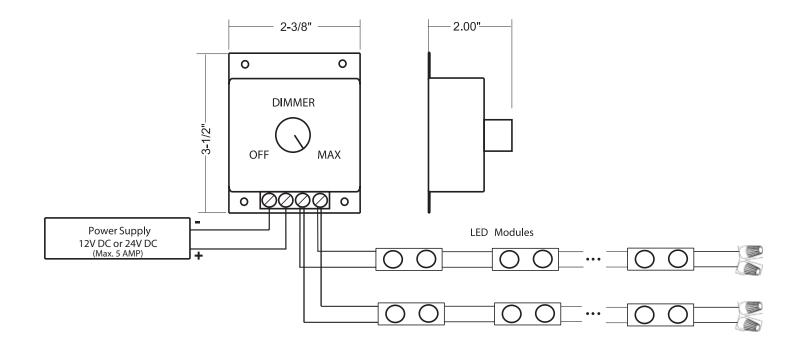

## **StormTight LED Dimmer**

- Manual 0 to 100% brightness adjustment
- Compatible with all 12V and 24V Constant Voltage DC power supplies
- Eliminates current surges and maintains the life of LED's
- Can dim up to 5 Amp load (CV125-120)\*\*
- 12V and 24V LED modules can be dimmed by using this Dimmer\*

**DIMMER-07-18** 

Stiopm III

- Convenient 4 wire plug in terminal block
- Simple one piece design

\*See back for exceptions